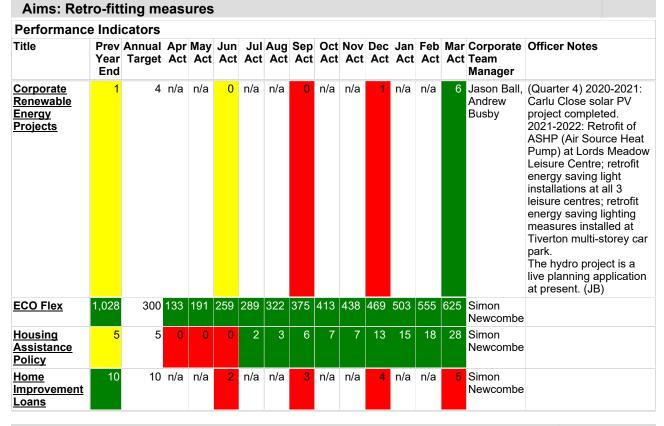

| n/a | n/a | 0   | n/a | n/a | 0   | n/a | n/a | 35  | n/a | n/a |     | Jason<br>Ball,<br>Andrew<br>Busby | (Quarter 1) Winter 2020-<br>2021 planned planting was<br>deferred due to pandemic<br>restrictions. Planting<br>planned for winter 2021-<br>2022 and we are working<br>to secure funding. (JB)                         |
| Community<br>climate and<br>biodiversity<br>grants | No                  | Agree<br>funding.<br>Options<br>paper to<br>be<br>considered<br>by Env<br>PDG. |     | n/a |     | Jason<br>Ball,<br>Andrew<br>Busby | (2021 - 2022) Climate and<br>Biodiversity fund is a<br>priority in the Climate<br>Strategy. Proposal<br>included in the Budget<br>Options for Climate<br>Investment report to<br>Environment PDG 11 Jan<br>2022. (NC) |



Aims: Other

Printed by: Nicola Cuskeran

SPAR.net

Print Date: 19 May 2022 15:05



Printed by: Nicola Cuskeran SPAR.net Print Date: 19 May 2022 15:05